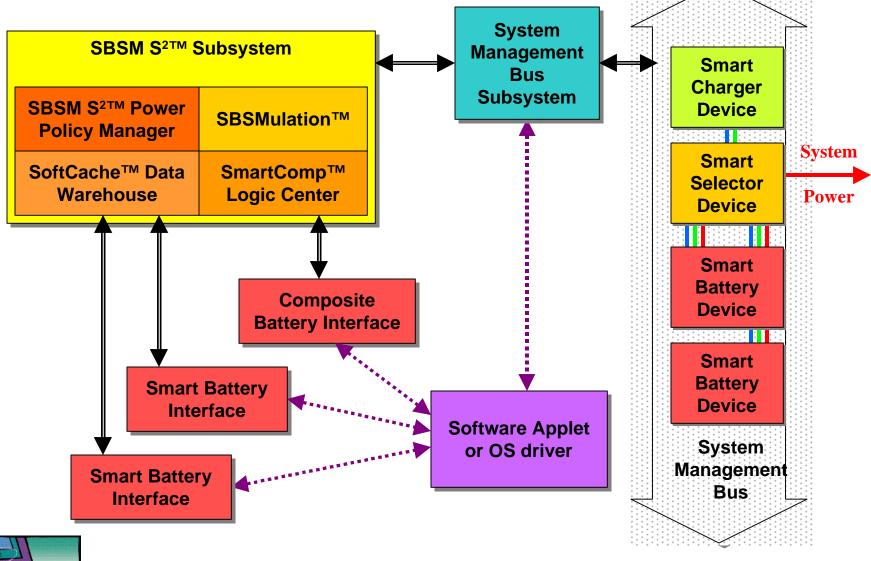

sup>TM</sup> interface provides configurable composite smart battery information
- The SoftCache<sup>TM</sup> data subsystem utilizes battery-caching techniques to lower SMBus communication traffic



## SoftTools SBS<sup>3™</sup> (cont.)

- OEM product differentiation can be achieved through customizable configuration of the SmartComp<sup>TM</sup> interface
- Smart Battery interface uses existing IOCTL interface to OS with Support of the complete Smart Battery Data Specification
- Utilizes a generic communication interface for SMBusconnected SBS devices
  - Works with SBS-IF Control Method Interface or other compatible SMBus driver interface
  - Supports single or multiple physical SMBus segments
- Support also available for Windows CE and Linux!



## **SBS**<sup>3TM</sup> Architecture



## SoftTools Products

#### STI SMBus Driver

- 100% compatible with SBS-IF SMBus Control Method Interface Specification
- Supports single or multiple physical SMBus segments
- v2.0 manages and supports ARP for dynamic addressing. It also supports Universal Device ID (UDID) device information blocks.

#### Universal SMBus driver

- Lets you communicate w/ multiple devices on the system management and I<sup>2</sup>C bus.
- Customizable for vendor-specific hardware implementations

## SMBus Driver Test Utility

• GUI applet that allows testing of any SMBus device communication with the host system.



## SoftTools Information

### Wanted:

#### **SMBus 2.0 Hardware Beta Customers**

- Contact:
  - Info@softtools.net
  - 408.973.7828 Phone